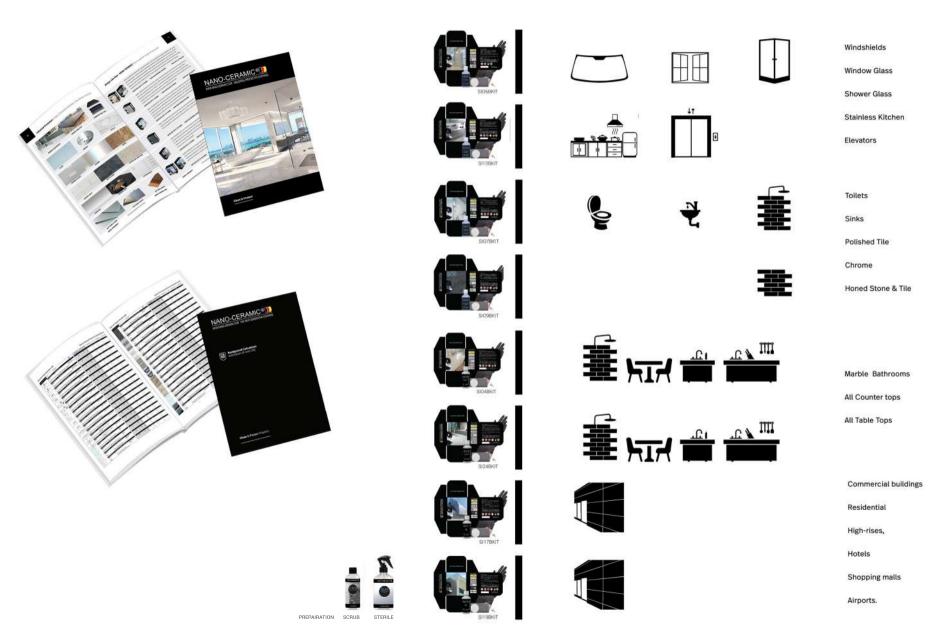

# ENORMOUS REACH

### **PROTECT SURFACES**

NANO-CERAMIC® SIO4/SI24 are high-performance 6-micron transparent coatings available in both glossy and matte finishes. These coatings are specifically engineered to withstand all etching chemicals, including lime, making them exceptionally suitable for marble, granite, and laminated tables and countertops. This advanced coating provides an unparalleled level of protection, ensuring that even the most sensitive surfacesmaintain their pristine condition over time. These coatings can be applied through wiping or spraying.

NANO-CERAMIC® SIO6 is a Thin Film ceramic coating designed to seal the pores of Glass & Mirrors and is also applicable to acrylic surfaces. With a hardness of 2H (2 microns), this coating offers temperature resistance up to 1600°F. It's hydrophobic, repelling water, dirt, dust, and contaminants,thereby reducing your daily cleaning needs. It promotes cleaner surfaces, reducing bacteria and virus presence, and is resistant to various chemicals while being food safe.

NANO-CERAMIC® SIO7 is another Thin Film ceramic coating suitable for shiny tiles, chrome, ceramics, toilet seats, and covers, boasting a hardness of 9H (6 microns). This coating excels in chemical resistance, withstanding strong acids like Hydrofluoric acid (HF), Hydrochloric acid (HCI), Hydroxycitric acid (HCA), and many other weaker chemicals. SIO7 makes the surfaces hydrophobic and repellent to water, dirt, dust, and contaminants, reducing your daily cleaning needs.

NANO-CERAMIC® SIO6 is a Thin Film ceramic coating designed to seal the pores of Glass & Mirrors and is also applicable to acrylic surfaces. With a hardness of 2H (2 microns), this coating offers temperature resistance up to 1600°F. It's hydrophobic, repelling water, dirt, dust, and contaminants, thereby reducing your daily cleaning needs. It promotes cleaner surfaces, reducing bacteria and virus presence, and is resistant to various chemicals while being food safe.

NANO-CERAMIC® S110 is a Thin Film ceramic coating designed to seal the pores of stainless steel surfaces. Maintaining the shine and cleanliness of stainless steel often requires significant effort. However, with a one-time application of S110, fingerprints and oil become easily removable. This coating not only promotes surfaces with fewer bacteria and viruses but also ensures food safety, a critical concern for human health.

NANO-CERAMIC® SI17 Glossy Finish (6micrond) and SI19 Matte Finish (2 microns), are highperformance Thin Film Coatings which are meticulously designed for Glossy and Matte ACP Panels Boasting an impressive 9H hardness to resist micro-scratches but also offer enhanced UV protection, extending the lifetime of panels or painted surfaces by an additional 15-25 years or more.