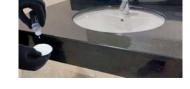

NANO-CERAMIC® SIO6 is a Thin Film ceramic coating designed to seal the pores of Glass & Mirrors and is also applicable to acrylic surfaces. With a hardness of 2H (2 microns), this coating offers temperature resistance up to 1600°F. It's hydrophobic, repelling water, dirt, dust, and contaminants,thereby reducing your daily cleaning needs. It promotes cleaner surfaces, reducing bacteria and virus presence, and is resistant to various chemicals while being food safe.

NANO-CERAMIC® SIO6 is a Thin Film ceramic coating designed to seal the pores of Glass & Mirrors and is also applicable to acrylic surfaces. With a hardness of 2H (2 microns), this coating offers temperature resistance up to 1600°F. It's hydrophobic, repelling water, dirt, dust, and contaminants, thereby reducing your daily cleaning needs. It promotes cleaner surfaces, reducing bacteria and virus presence, and is resistant to various chemicals while being food safe.