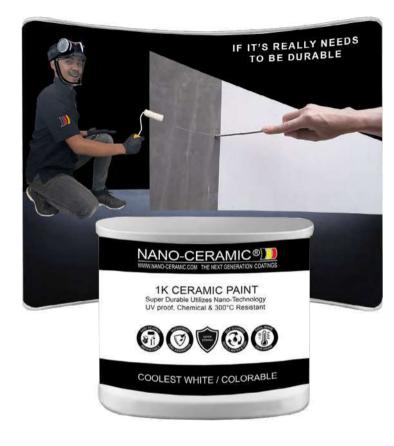

### PERMANENT COATING SYSTEM

NANO-CERAMIC® conventional paints are simply not strong enough for harsh outdoor environments. In this video, you will learn everything about our Permanent Coating System. We will delve into the characteristics of our paint, demonstrating how it outperforms all other paint solutions. Our technology transforms paint into a permanent, dirt-repellent, hard ceramic surface, ensuring that your property remains looking like new for decades.

NANO-CERAMIC® high-performance paint, infused with advanced nano technology, is produced in a controlled environment that meets the highest quality standards. It is filled and sealed by replacing oxygen with nitrogen to ensure an extended shelf life. All our products are manufactured in compliance with EU/ECHA, USA/ OHSA, and Canada/WHMIS regulations.