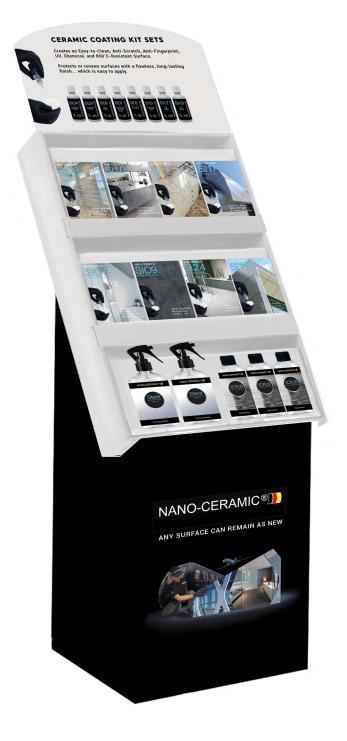

### PROTECT SURFACES

NANO-CERAMIC® SIO4/SI24 are high-performance 6-micron transparent coatings available in both glossy and matte finishes. These coatings are specifically engineered to withstand all etching chemicals, including lime, making them exceptionally suitable for marble, granite, and laminated tables and countertops. This advanced coating provides an unparalleled level of protection, ensuring that even the most sensitive surfacesmaintain their pristine condition over time. These coatings can be applied through wiping or spraying.

NANO-CERAMIC® SIO6 is a Thin Film ceramic coating designed to seal the pores of Glass & Mirrors and is also applicable to acrylic surfaces. With a hardness of 2H (2 microns), this coating offers temperature resistance up to 1600°F. It's hydrophobic, repelling water, dirt, dust, and contaminants, thereby reducing your daily cleaning needs. It promotes cleaner surfaces, reducing bacteria and virus presence, and is resistant to various chemicals while being food safe.

NANO-CERAMIC® SIO7 is another Thin Film ceramic coating suitable for shiny tiles, chrome, ceramics, toilet seats, and covers, boasting a hardness of 9H (6 microns). This coating excels in chemical resistance, withstanding strong acids like Hydrofluoric acid (HF), Hydrochloric acid (HCI), Hydroxycitric acid (HCA), and many other weaker chemicals. SIO7 makes the surfaces hydrophobic and repellent to water, dirt, dust, and contaminants, reducing your daily cleaning needs.

NANO-CERAMIC® SIO6 is a Thin Film ceramic coating designed to seal the pores of Glass & Mirrors and is also applicable to acrylic surfaces. With a hardness of 2H (2 microns), this coating offers temperature resistance up to 1600°F. It's hydrophobic, repelling water, dirt, dust, and contaminants,thereby reducing your daily cleaning needs. It promotes cleaner surfaces, reducing bacteria and virus presence, and is resistant to various chemicals while being food safe.

NANO-CERAMIC® SI10 is a Thin Film ceramic coating designed to seal the pores of stainless steel surfaces. Maintaining the shine and cleanliness of stainless steel often requires significant effort. However, with a one-time application of SI10, fingerprints and oil become easily removable. This coating not only promotes surfaces with fewer bacteria and viruses but also ensures food safety, a critical concern for human health.

NANO-CERAMIC® S117 Glossy Finish (6micrond) and S119 Matte Finish (2 microns), are high-

performance Thin Film Coatings which are meticulously designed for Glossy and Matte ACP Panels

Boasting an impressive 9H hardness to resist micro-scratches but also offer enhanced UV protection,

extending the lifetime of panels or painted surfaces by an additional 15-25 years or more.