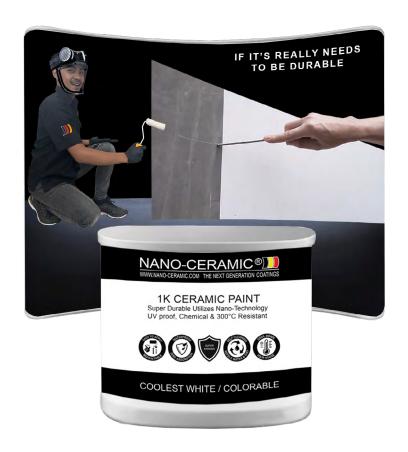

# PERMANENT COATING SYSTEM

NANO-CERAMIC® conventional paints are simply not strong enough for harsh outdoor environments. In this video, you will learn everything about our Permanent Coating System. We will delve into the characteristics of our paint, demonstrating how it outperforms all other paint solutions. Our technology transforms paint into a permanent, dirt-repellent, hard ceramic surface, ensuring that your property remains looking like new for decades.

NANO-CERAMIC® high-performance paint, infused with advanced nano technology, is produced in a controlled environment that meets the highest quality standards. It is filled and sealed by replacing oxygen with nitrogen to ensure an extended shelf life. All our products are manufactured in compliance with EU/ECHA, USA/OHSA, and Canada/WHMIS regulations.