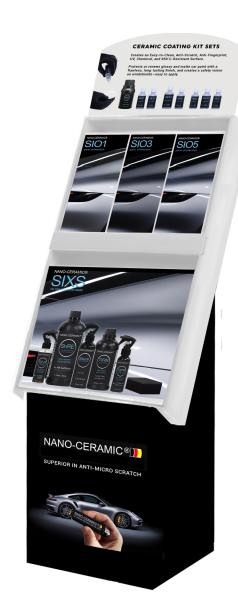

ating not only promotes surfaces with fewer bacteria and viruses but also ensures food safety, a critical concern for human health.

NANO-CERAMIC® S117 Glossy Finish (6micrond) and S119 Matte Finish (2 microns), are high-

performance Thin Film Coatings which are meticulously designed for Glossy and Matte ACP Panels

Boasting an impressive 9H hardness to resist micro-scratches but also offer enhanced UV protection,

extending the lifetime of panels or painted surfaces by an additional 15-25 years or more.

### **ENORMOUS REACH**







































Windshields Window Glass Shower Glass Stainless Kitchen Elevators





















All Counter tops

All Table Tops

Commercial buildings

Residential

High-rises,

Hotels

Shopping malls

Airports.

# **ENORMOUS REACH**









Passenger Cars:

Light Trucks

Heavy Trucks:

Motorcycles:

Yachts < 80ft:

Yachts > 80ft: