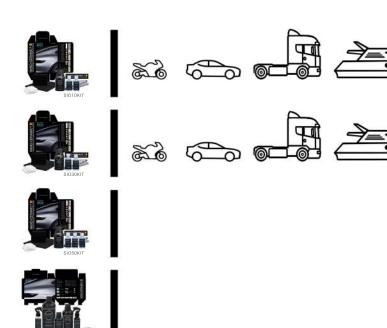

Aeroplanes

Passenger Cars

Light Trucks

Heavy Trucks:

Motorcycles:

Yachts < 80ft:

Yachts > 80ft:

# **ENORMOUS REACH**

Passenger Cars:

Light Trucks

Heavy Trucks:

Motorcycles:

Yachts < 80ft:

Yachts > 80ft: