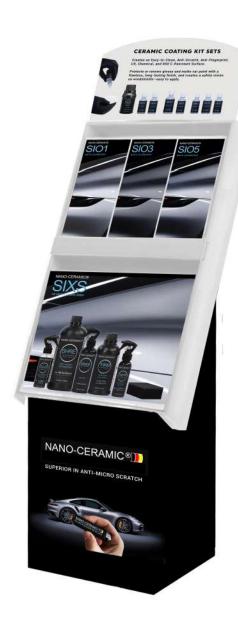

### PROTECT SURFACES

NANO-CERAMIC® SIO4/SI24 are high-performance 6-micron transparent coatings available in both glossy and matte finishes. These coatings are specifically engineered to withstand all etching chemicals, including lime, making them exceptionally suitable for marble, granite, and laminated tables and countertops. This advanced coating provides an unparalleled level of protection, ensuring that even the most sensitive surfacesmaintain their pristine condition over time. These coatings can be applied through wiping or spraying.

NANO-CERAMIC® SIO6 is a Thin Film ceramic coating designed to seal the pores of Glass & Mirrors and is also applicable to acrylic surfaces. With a hardness of 2H (2 microns), this coating offers temperature resistance up to 1600°F. It's hydrophobic, repelling water, dirt, dust, and contaminants, thereby reducing your daily cleaning needs. It promotes cleaner surfaces, reducing bacteria and virus presence, and is resistant to various chemicals while being food safe.

NANO-CERAMIC® SIO7 is another Thin Film ceramic coating suitable for shiny tiles, chrome, ceramics, toilet seats, and covers, boasting a hardness of 9H (6 microns). This coating excels in chemical resistance, withstanding strong acids like Hydrofluoric acid (HF), Hydrochloric acid (HCI), Hydroxycitric acid (HCA), and many other weaker chemicals. SIO7 makes the surfaces hydrophobic and repellent to water, dirt, dust, and contaminants, reducing your daily cleaning needs.

NANO-CERAMIC® SI10 is a Thin Film ceramic coating designed to seal the pores of stainless steel surfaces. Maintaining the shine and cleanliness of stainless steel often requires significant effort. However, with a one-time application of SI10, fingerprints and oil become easily removable. This coating not only promotes surfaces with fewer bacteria and viruses but also ensures food safety, a critical concern for human health.

NANO-CERAMIC® S117 Glossy Finish (6micrond) and S119 Matte Finish (2 microns), are high-

performance Thin Film Coatings which are meticulously designed for Glossy and Matte ACP Panels

Boasting an impressive 9H hardness to resist micro-scratches but also offer enhanced UV protection,