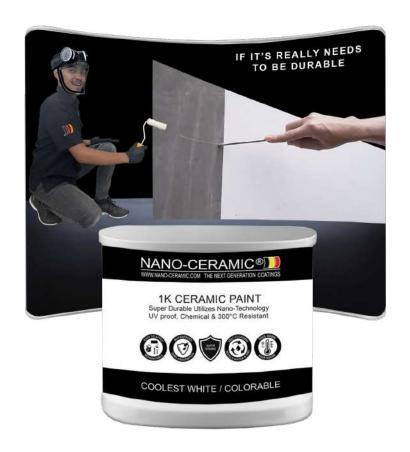

# PERMANENT COATING SYSTEM

CONVENTIONAL PAINTS are simply not strong enough for harsh outdoor environments. In this video, you will learn everything about our Permanent Coating System. We will delve into the characteristics of our paint, demonstrating how it outperforms all other paint solutions. Our technology transforms paint into a permanent, dirt-repellent, hard ceramic surface, ensuring that your property remains looking like new for decades.

NANO-CERAMIC® high-performance paint, infused with advanced nano technology, is produced in a controlled environment that meets the highest quality standards. It is filled and sealed by replacing oxygen with nitrogen to ensure an extended shelf life. All our products are manufactured in compliance with EU/ECHA, USA/OHSA, and Canada/WHMIS regulations.