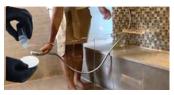

NANO-CERAMIC® SI10 is a Thin Film ceramic coating designed to seal the pores of stainless steel surfaces. Maintaining the shine and cleanliness of stainless steel often requires significant effort. However, with a one-time application of SI10, fingerprints and oil become easily removable. This coating not only promotes surfaces with fewer bacteria and viruses but also ensures food safety, a critical concern for human health.