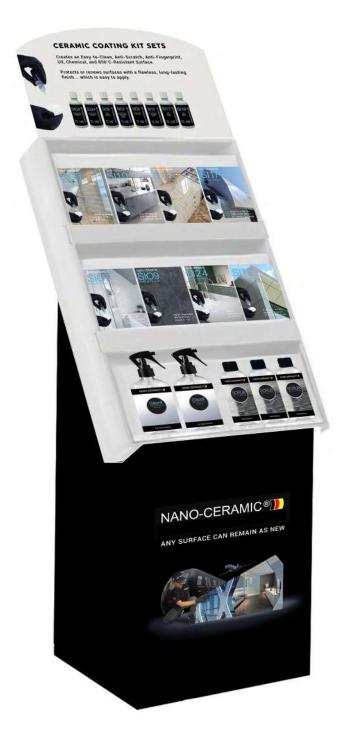

# PERMANENT COATING SYSTEM

CONVENTIONAL PAINTS are simply not strong enough for harsh outdoor environments. In this video, you will learn everything about our Permanent Coating System. We will delve into the characteristics of our paint, demonstrating how it outperforms all other paint solutions. Our technology transforms paint into a permanent, dirt-repellent, hard ceramic surface, ensuring that your property remains looking like new for decades.

NANO-CERAMIC® high-performance paint, infused with advanced nano technology, is produced in a controlled environment that meets the highest quality standards. It is filled and sealed by replacing oxygen with nitrogen to ensure an extended shelf life. All our products are manufactured in compliance with EU/ECHA, USA/OHSA, and Canada/WHMIS regulations.

### PROTECT SURFACES

NANO-CERAMIC® SIO4/SI24 are high-performance 6-micron transparent coatings available in both glossy and matte finishes. These coatings are specifically engineered to withstand all etching chemicals, including lime, making them exceptionally suitable for marble, granite, and laminated tables and countertops. This advanced coating provides an unparalleled level of protection, ensuring that even the most sensitive surfacesmaintain their pristine condition over time. These coatings can be applied through wiping or spraying.

NANO-CERAMIC® SIO6 is a Thin Film ceramic coating designed to seal the pores of Glass & Mirrors and is also applicable to acrylic surfaces. With a hardness of 2H (2 microns), this coating offers temperature resistance up to 1600°F. It's hydrophobic, repelling water, dirt, dust, and contaminants, thereby reducing your daily cleaning needs. It promotes cleaner surfaces, reducing bacteria and virus presence, and is resistant to various chemicals while being food safe.

NANO-CERAMIC® SIO7 is another Thin Film ceramic coating suitable for shiny tiles, chrome, ceramics, toilet seats, and covers, boasting a hardness of 9H (6 microns). This coating excels in chemical resistance, withstanding strong acids like Hydrofluoric acid (HF), Hydrochloric acid (HCI), Hydroxycitric acid (HCA), and many other weaker chemicals. SIO7 makes the surfaces hydrophobic and repellent to water, dirt, dust, and contaminants, reducing your daily cleaning needs.

NANO-CERAMIC® SIO6 is a Thin Film ceramic coating designed to seal the pores of Glass & Mirrors and is also applicable to acrylic surfaces. With a hardness of 2H (2 microns), this coating offers temperature resistance up to 1600°F. It's hydrophobic, repelling water, dirt, dust, and contaminants,thereby reducing your daily cleaning needs. It promotes cleaner surfaces, reducing bacteria and virus presence, and is resistant to various chemicals while being food safe.

NANO-CERAMIC® SI10 is a Thin Film ceramic coating designed to seal the pores of stainless steel surfaces. Maintaining the shine and cleanliness of stainless steel often requires significant effort. However, with a one-time application of SI10, fingerprints and oil become easily removable. This coating not only promotes surfaces with fewer bacteria and viruses but also ensures food safety, a critical concern for human health.

NANO-CERAMIC® S117 Glossy Finish (6micrond) and S119 Matte Finish (2 microns), are high-

performance Thin Film Coatings which are meticulously designed for Glossy and Matte ACP Panels

Boasting an impressive 9H hardness to resist micro-scratches but also offer enhanced UV protection,