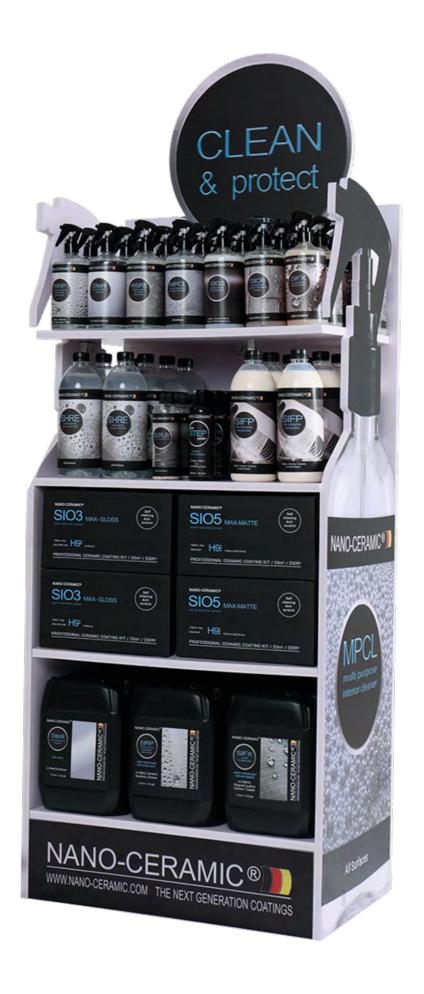

# NANO-CERAMIC®

WWW.NANO-CERAMIC.COM INDUSTRIAL PROTECTIVE COATINGS

### **Always Like New: NANO-CERAMIC** has a superior range of products.

Wherever water dries up, mineral deposits will occur. Dry the glass after every shower!

NANO-CERAMIC If the glass surface is so badly affected that it can not be cleaned with our SCRUB or WSRE remover, then please call our nearest distributor. They can offer professional assistance to thoroughly clean, polish, and apply a Thin Film Coat to the surface.