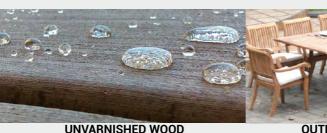

REGULAR POLISHING

FLOOR PROTECTOR

Read more on Page 17

NANO-CERAMIC SIO8 transparent sealer bonds to the surfaces of natural stone and wood. Prevents water and dirt from penetrating into the surface. This layer has a remarkable hydrophobic effect that keeps the surface cleaner and drier. Natural stone and wood are protected against the penetration of pollution and the effects of weathering.

LAST 5 YEARS

**NATURAL STONE - WOOD SEALER** 

Read more on Page 18

NANO-CERAMIC SIFX Transparent Sealer bonds to the surfaces of leather and textile. Water and dirt are effectively repelled by this durable barrier with a remarkable hydrophobic effect that keeps the surface cleaner, drier, and protected against environmental pollutants.

### **Protector**

natural wood / natural Stone

NANO CERVANICA STATE OF THE PROPERTY OF THE PR

**Product ID** : SIO80500 500ml / SIO85000 5L / SIO8020L 20L

**Consumption** : +/- 40 ml/m<sup>2</sup>

**Used for** : Natural stone, unlacquered wood

**Application Field**: Hotels, office buildings, residential housing,

airports, medical centers, schools & more

The SIO8 invisible sealant forms a durable bond that is breathable and flexible.

- Water and dirt are effectively repelled.
- Hygiene goes to a higher level.
- This coating has an outstanding hydrophobic effect, making surfaces stay cleaner and drier longer.
- Cleaning intervals on wallsare longer, and the need for restoration will be greatly reduced.
- Natural stone and wood are protected against the penetration of pollution.