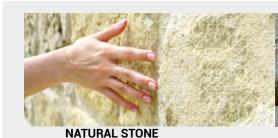

REGULAR POLISHING

FLOOR PROTECTOR

Read more on Page 17

NANO-CERAMIC SIO8 transparent sealer bonds to the surfaces of natural stone and wood. Prevents water and dirt from penetrating into the surface. This layer has a remarkable hydrophobic effect that keeps the surface cleaner and drier. Natural stone and wood are protected against the penetration of pollution and the effects of weathering.

LAST 5 YEARS

**NATURAL STONE - WOOD SEALER** 

Read more on Page 18

NANO-CERAMIC SIFX Transparent Sealer bonds to the surfaces of leather and textile. Water and dirt are effectively repelled by this durable barrier with a remarkable hydrophobic effect that keeps the surface cleaner, drier, and protected against environmental pollutants.

### **Protector**

natural wood / natural Stone

NANO CERVANICA STATE OF THE PROPERTY OF THE PR

**Product ID** : SIO80500 500ml / SIO85000 5L / SIO8020L 20L

**Consumption** : +/- 40 ml/m<sup>2</sup>

**Used for** : Natural stone, unlacquered wood

**Application Field**: Hotels, office buildings, residential housing,

airports, medical centers, schools & more

The SIO8 invisible sealant forms a durable bond that is breathable and flexible.

- Water and dirt are effectively repelled.
- Hygiene goes to a higher level.
- This coating has an outstanding hydrophobic effect, making surfaces stay cleaner and drier longer.
- Cleaning intervals on wallsare longer, and the need for restoration will be greatly reduced.
- Natural stone and wood are protected against the penetration of pollution.