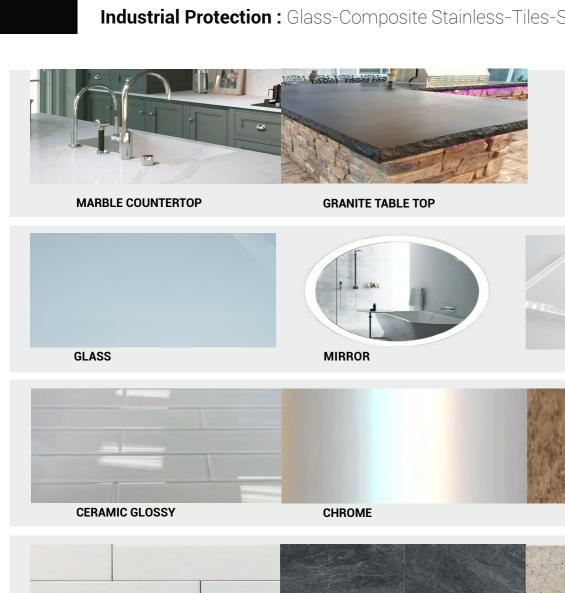

#### Always Like New: NANO-CERAMIC has a superior range of products.

EXPECTED LIFE 5-10 YEARS THIN FILM CERAMIC COATING

**ACRYLIC** 

**MARBLE** 

NANO-CERAMIC® SIO4/SI24 are high-performance 6-micron transparent coatings available in both glossy and matte finishes. These coatings are specifically engineered to withstand all etching chemicals, including lime, making them exceptionally suitable for marble, granite, and laminated tables and countertops. This advanced coating provides an unparalleled level of protection, ensuring that even the most sensitive surfaces maintain their pristine condition over time. These coatings can be applied through wiping or spraying.

**Used for** : (SIO4)(SI24) Marble, granite, laminate table tops no etching.

(SIO6) Glass, mirror, acrylic (SIO7) Shiny Tile, chrome porcelain, marble, etc, (SIO9) Matte Stone & Tile (SI10) Stainless steel & kitchen panels, elevators etc, (SI17) Glossy APC panels or glossy painted surfaces, (SI19) Matte APC panels or matte painted surfaces