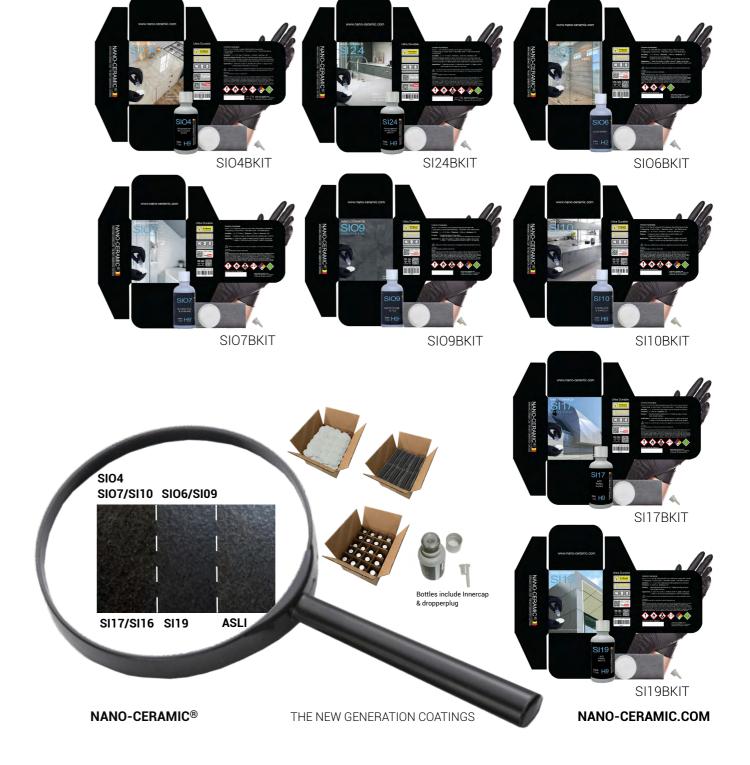

### SIO4/SI24/SIO6/SIO7/SIO9/SI10/SI17/SI19

# Thin Film Ceramic Coating

for all kind of surfaces

Product ID : SIO40050 20pcs / SIO4BKIT 50ml 6 Micron

 SI240050 20pcs / SI24BKIT
 50ml 6 Micron

 SI060050 20pcs / SI06BKIT
 50ml 2 Micron

 SI070050 20pcs / SI07BKIT
 50ml 2 Micron

 SI090050 20pcs / SI09BKIT
 50ml 6 Micron

 SI100050 20pcs / SI10BKIT
 50ml 2 Micron

 SI170050 20pcs / SI17BKIT
 50ml 2 Micron

 SI190050 20pcs / SI19BKIT
 50ml 6 Micron

Consumption :  $+/- 2ml/m^2$ Reachable area :  $+/- 25m^2$ 

**Used for** : (SIO4)(SI24) Marble, granite, laminate table tops no etching.

(SIO6) Glass, mirror, acrylic (SIO7) Shiny Tile, chrome porcelain, marble, etc, (SIO9) Matte Stone & Tile (SI10) Stainless steel & kitchen panels, elevators etc, (SI17) Glossy APC panels or glossy painted surfaces, (SI19) Matte APC panels or matte painted surfaces