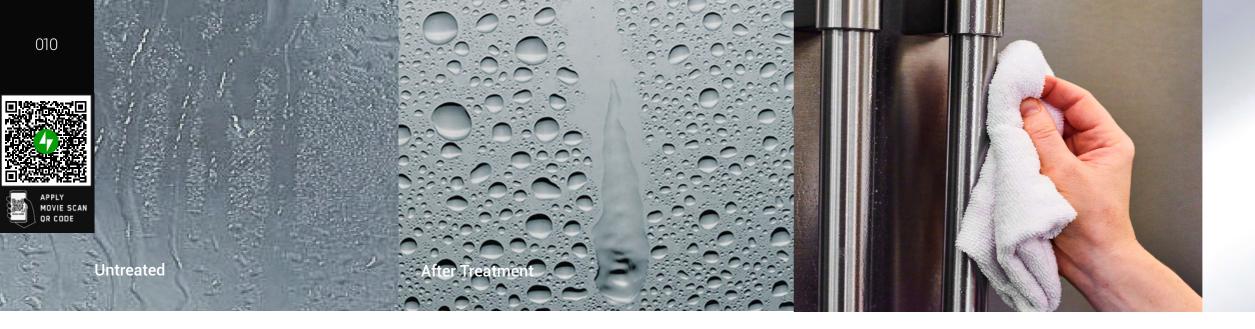

airports, medical centers, schools & more.

Reactivating Pure Shine Shampoo is an advanced technology, multi-purpose foaming cleaner containing a rinsing aid that will leave hard surfaces nearly dry after rinsing with clean water.

To assure the "easy-to-clean" effect that our nano layers provide, surfaces should be free of dyes, waxes or polymer sealants.

This multi-purpose cleaner contains no polymers or colors and will not leave a film of chemicals behind on the surface.

100% Safe to use for cleaning all non-porous surfaces and meets food grade classification for kitchens.

Easy to apply

Easy to clean

Stays cleaner longer

Food grade

Biodegradable

Applicator.

Dilution ratio 1: 500 (super economical)