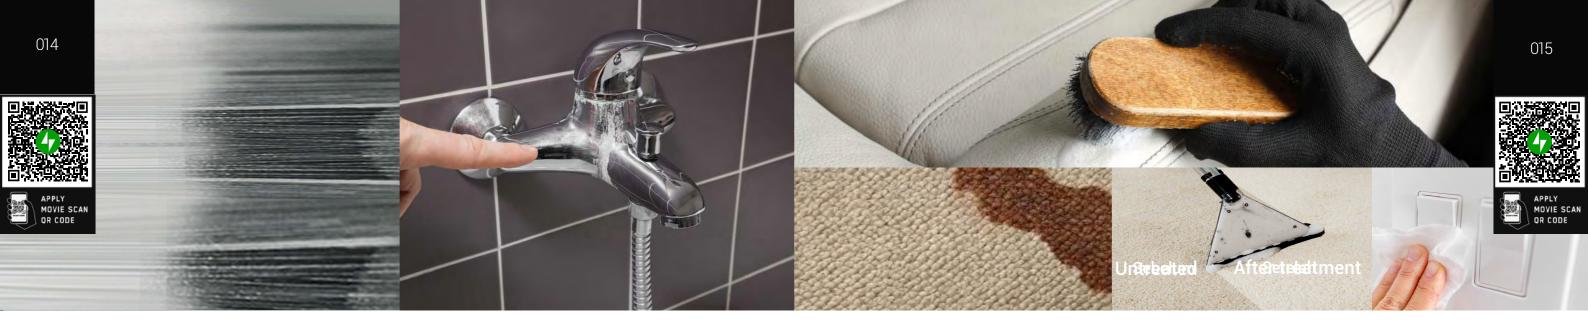

### **Always Like New: NANO-CERAMIC** has a superior range of products.

Wherever water dries up, mineral deposits will occur. Dry the glass after every shower!

NANO-CERAMIC If the glass surface is so badly affected that it can not be cleaned with our SCRUB or WSRE remover, then please call our nearest distributor. They can offer professional assistance to thoroughly clean, polish, and apply a Thin Film Coat to the surface.

DAILY CLEANING

**PURE SHINE SHAMPOO** 

Read more on Page 12

NANO-CERAMIC WSRE (Water Spot Remover) is fully biodegradable and safe for your skin. WRSE is made from environmentally friendly acids that can effectively dissolve calcium, magnesium, iron, and lime deposits on glass, chrome, porcelain, marble, and many other materials. We advise adding a little to our SHRE Shampoo when you wash every month. If the mineral deposits are very thick, use WSRE in its undiluted form.

WEEKLY CLEANING

WATER SPOT - SOAP SCUM REMOVER Read more on Page 13

NANO-CERAMIC SCRUB (Scrub Pre-treatment) is a gentle but powerful scouring and cleaning compound, suitable for scrubbing glass, chrome, stainless steel, porcelain, marble, and many other materials without scratching the surface.

DAILY CLEANING PURE SHINE SHAMPOO Read more on Page 12

NANO-CERAMIC The MPCL Multi-Purpose Cleaner is a fast, all-surface interior cleaner, easy to take and to use everywhere. It's low foaming, odor free, and especially suitable for removing tough stains from carpets, fabrics, vinyl, plastics, and leather safely.

DAILY CLEANING MULTI PURPOSE CLEANER

Read more on Page 15

**LEATHER** 

NANO-CERAMIC SIGS (Si-Gloss Sealer) bonds while cleaning, forming semi-permanent molecular bonds, and providing a glossy hydrophobic nano layer to the surface. Brings dull, weathered, and damaged surfaces to life. This sealant has a hydrophobic effect, which makes it an ideal product for tabletops, protecting the original surface against water spots.

medical centers, schools & more

The All-Purpose Cleaner is a fast, all-surface interior cleaner, low foaming, odor free, and especially suitable for removing stubborn stains from carpets, fabrics, vinyl, plastics and leather safely.

- It is very easy to clean dirt.
- Ready-to-use mixture with the right chemical strength and safe to use
- Certainly safe for the surface of fabrics, carpets, plastics, leather, rubber and does not fade paint.
- Quickly remove dirt, dust and food scraps