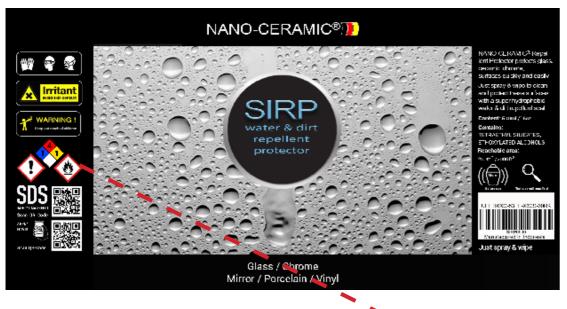

## SIRP

### **Repellent Protector**

for hard surfaces

Product ID : SIRP0500 500ml / SIRP5000 5L SIRP020L 20L

**Consumption** :  $\pm$ /- 2ml /m<sup>2</sup>

Used for : Glass, ceramic tiles, marble, chrome etc.

Application field : Hotels, office buildings, residential housing, airports, medical centers, schools & more

SIRP is an ultra long-lasting invisible surface coating which forms semi-permanent molecular bonds with the surface. The main function of treating hard surfaces with SIRP is to seal tiny pores, making it a smoother surface that will repel water and contaminants. Can be used as maintenance on SIO6/7/9

- Two simple steps: Clean with our Steril Cleaner and Apply
- Makes the surface much easier and quicker to clean, and the adhesion of dirt is reduced drastically.
- · Promotes more hygienic surfaces.
- This coating has an outstanding hydrophobic effect, and the surface stays cleaner longer. Cleaning intervals as well as the formation of water spots will be greatly reduced.