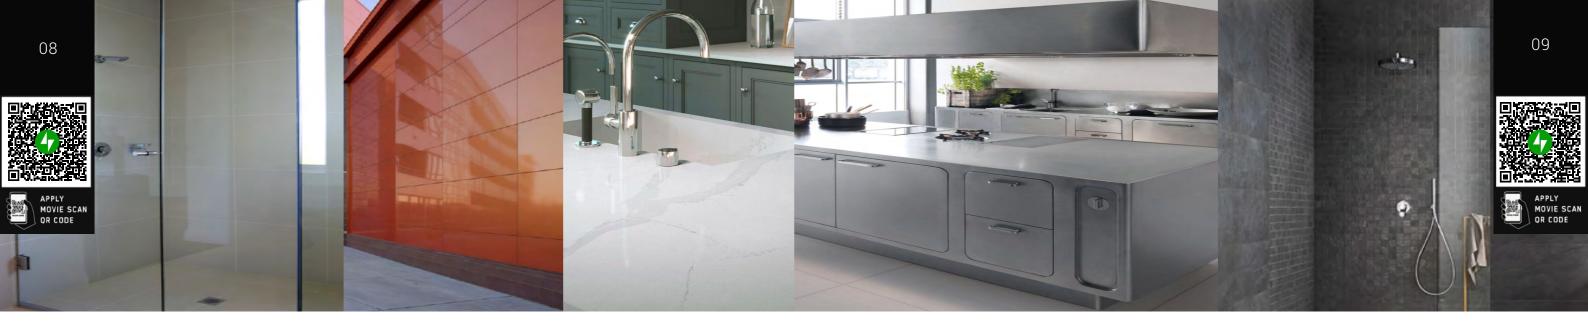

#### Always Like New: NANO-CERAMIC has a superior range of products.

EXPECTED LIFE 5-10 YEARS THIN FILM CERAMIC COATING

**ACRYLIC** 

**MARBLE** 

NANO-CERAMIC® SIO4/SI24 are high-performance 6-micron transparent coatings available in both glossy and matte finishes. These coatings are specifically engineered to withstand all etching chemicals, including lime, making them exceptionally suitable for marble, granite, and laminated tables and countertops. This advanced coating provides an unparalleled level of protection, ensuring that even the most sensitive surfaces maintain their pristine condition over time. These coatings can be applied through wiping or spraying.

NANO-CERAMIC® SIO6 is a Thin Film ceramic coating designed to seal the pores of Glass & Mirrors and is also applicable to acrylic surfaces. With a hardness of 2H (2 microns), this coating offers temperature resistance up to 1600°F. It's hydrophobic, repelling water, dirt, dust, and contaminants, thereby reducing your daily cleaning needs. It promotes cleaner surfaces, reducing bacteria and virus

THIN FILM GLASS COATING

presence, and is resistant to various chemicals while being food safe.

NANO-CERAMIC® SIO7 is another Thin Film ceramic coating suitable for shiny tiles, chrome, ceramics, toilet seats, and covers, boasting a hardness of 9H (6 microns). This coating excels in chemical resistance, withstanding strong acids like Hydrofluoric acid (HF), Hydrochloric acid (HCl), Hydroxycitric acid (HCA), and many other weaker chemicals. SIO7 makes the surfaces hydrophobic and repellent to water, dirt, dust, and contaminants, reducing your daily cleaning needs.

**EXPECTED LIFE 2-5 YEARS** 

THIN FILM CERAMIC COATING

Read more on Page 8/9

Read more on Page 8/9

Read more on Page 8/9

NANO-CERAMIC® SIO9 stands out as one of our thinnest hydrophobic Thin Film ceramic coatings,

ideal for matte stones, tiles, or other matte surfaces. With a hardness of 9H (2.5 microns). Recommended for surfaces that are matte and need to remain matte.

**EXPECTED LIFE 5-10 YEARS** THIN FILM CERAMIC COATING Read more on Page 8/9

NANO-CERAMIC® SI10 is a Thin Film ceramic coating designed to seal the pores of stainless steel surfaces. Maintaining the shine and cleanliness of stainless steel often requires significant effort. However, with a one-time application of SI10, fingerprints and oil become easily removable. This coating not only promotes surfaces with fewer bacteria and viruses but also ensures food safety, a critical concern for human health.

THIN FILM CERAMIC COATING

Read more on Page 8/9

**ACP PANELS MATTE** 

KITCHEN PANELS

NANO-CERAMIC® SI17 Glossy Finish (6micrond) and SI19 Matte Finish (2 microns), are highperformance Thin Film Coatings which are meticulously designed for Glossy and Matte ACP Panels Boasting an impressive 9H hardness to resist micro-scratches but also offer enhanced UV protection, extending the lifetime of panels or painted surfaces by an additional 15-25 years or more.

EXPECTED LIFE 15-25 YEARS THIN FILM CERAMIC COATING

Read more on Page 8/9

NANO-CERAMIC®

**ACP PANELS SHINY** 

**CERAMIC MATT** 

THE NEW GENERATION COATINGS

NANO-CERAMIC.COM

NANO-CERAMIC®