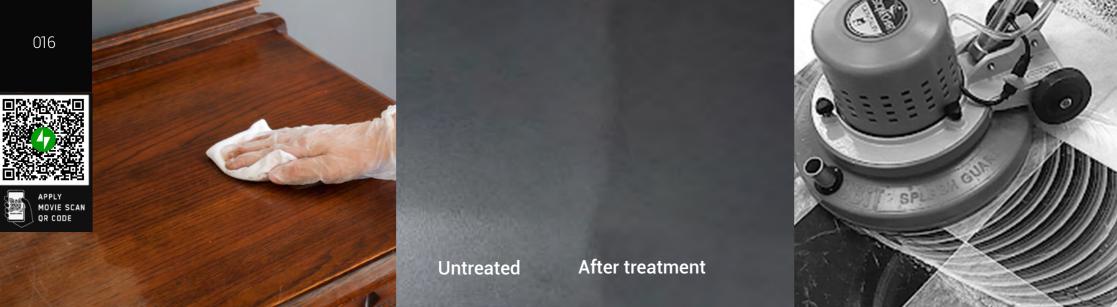

DAILY CLEANING MULTI PURPOSE CLEANER

Read more on Page 15

**LEATHER** 

NANO-CERAMIC SIGS (Si-Gloss Sealer) bonds while cleaning, forming semi-permanent molecular bonds, and providing a glossy hydrophobic nano layer to the surface. Brings dull, weathered, and damaged surfaces to life. This sealant has a hydrophobic effect, which makes it an ideal product for tabletops, protecting the original surface against water spots.

#### Always Like New: NANO-CERAMIC has a superior range of products.

EXPECTED LIFE 5-10 YEARS THIN FILM CERAMIC COATING

**ACRYLIC** 

**MARBLE** 

NANO-CERAMIC® SIO4/SI24 are high-performance 6-micron transparent coatings available in both glossy and matte finishes. These coatings are specifically engineered to withstand all etching chemicals, including lime, making them exceptionally suitable for marble, granite, and laminated tables and countertops. This advanced coating provides an unparalleled level of protection, ensuring that even the most sensitive surfaces maintain their pristine condition over time. These coatings can be applied through wiping or spraying.