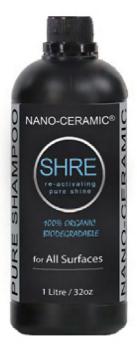

# SHRE

### **Pure Shine Shampoo**

all surfaces

Product ID : SHRE1000 1L / SHRE5000 5L / SHRE020L 20L

**Consumption** : 20 ml : 10 Liter Water

**Used for** : Daily cleaning

**Application field**: Hotels, office buildings, residential housing,

airports, medical centers, schools & more.

Reactivating Pure Shine Shampoo is an advanced technology, multi-purpose foaming cleaner containing a rinsing aid that will leave hard surfaces nearly dry after rinsing with clean water.