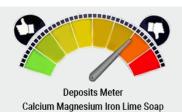

DAILY CLEANING

**PURE SHINE SHAMPOO** 

Read more on Page 12

NANO-CERAMIC WSRE (Water Spot Remover) is fully biodegradable and safe for your skin. WRSE is made from environmentally friendly acids that can effectively dissolve calcium, magnesium, iron, and lime deposits on glass, chrome, porcelain, marble, and many other materials. We advise adding a little to our SHRE Shampoo when you wash every month. If the mineral deposits are very thick, use WSRE in its undiluted form.