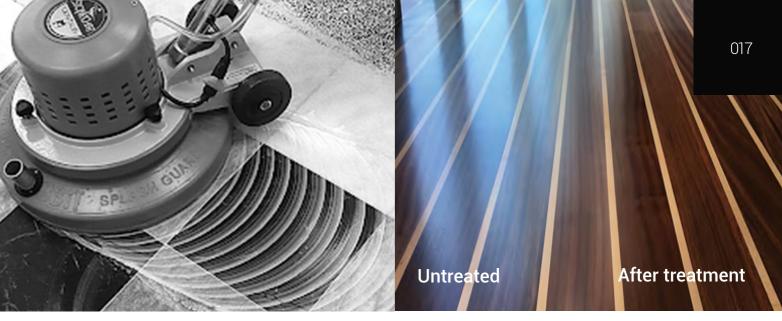

REGULAR POLISHING

FLOOR PROTECTOR

Read more on Page 17

NANO-CERAMIC SIO8 transparent sealer bonds to the surfaces of natural stone and wood. Prevents water and dirt from penetrating into the surface. This layer has a remarkable hydrophobic effect that keeps the surface cleaner and drier. Natural stone and wood are protected against the penetration of pollution and the effects of weathering.

LAST 5 YEARS

**NATURAL STONE - WOOD SEALER** 

Read more on Page 18

NANO-CERAMIC SIFX Transparent Sealer bonds to the surfaces of leather and textile. Water and dirt are effectively repelled by this durable barrier with a remarkable hydrophobic effect that keeps the surface cleaner, drier, and protected against environmental pollutants.