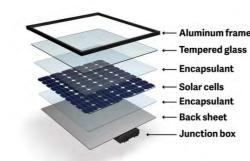

Solar Panel

#### Clean & Protect Solar Panels







| 03   |  |  |  |
|------|--|--|--|
| 00   |  |  |  |
| Nash |  |  |  |

Non filming





04 Stain remover

05

Scrub



| NAN | non scratch |
|-----|-------------|
|     |             |
|     |             |
|     |             |



06

Steril cleaner pretreatment





**Thin Film** repellent coating

| ألالوالا |  | الوزوز |
|----------|--|--------|
|          |  |        |
|          |  |        |
|          |  |        |
|          |  |        |
|          |  |        |
|          |  |        |
|          |  |        |
|          |  |        |
|          |  |        |
|          |  |        |
|          |  |        |
|          |  |        |
|          |  |        |
|          |  |        |
|          |  | <br>   |
|          |  |        |
|          |  |        |
|          |  |