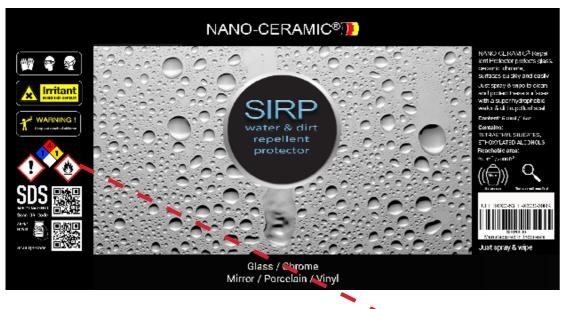

### SIRP

### **Repellent Protector**

for hard surfaces

Product ID : SIRP0500 500ml / SIRP5000 5L SIRP020L 20L

**Consumption** :  $\pm$ /- 2ml /m<sup>2</sup>

Used for : Glass, ceramic tiles, marble, chrome etc.

Application field : Hotels, office buildings, residential housing, airports, medical centers, schools & more

SIRP is an ultra long-lasting invisible surface coating which forms semi-permanent molecular bonds with the surface. The main function of treating hard surfaces with SIRP is to seal tiny pores, making it a smoother surface that will repel water and contaminants. Can be used as maintenance on SIO6/7/9

- Two simple steps: Clean with our Steril Cleaner and Apply
- Makes the surface much easier and quicker to clean, and the adhesion of dirt is reduced drastically.
- · Promotes more hygienic surfaces.
- This coating has an outstanding hydrophobic effect, and the surface stays cleaner longer. Cleaning intervals as well as the formation of water spots will be greatly reduced.