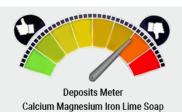

DAILY CLEANING

**PURE SHINE SHAMPOO** 

Read more on Page 12

NANO-CERAMIC WSRE (Water Spot Remover) is fully biodegradable and safe for your skin. WRSE is made from environmentally friendly acids that can effectively dissolve calcium, magnesium, iron, and lime deposits on glass, chrome, porcelain, marble, and many other materials. We advise adding a little to our SHRE Shampoo when you wash every month. If the mineral deposits are very thick, use WSRE in its undiluted form.

- WRSE is anti-corrosion and safe to use on all hard surfaces.
- WRSE prevents the deposition of soap residue and can be used to dissolve limescale formed by hard water.
- · GHS label: NO health hazard label or acute toxicity
- Readily biodegradable (OECD)

Safe to use

Easy to Apply Spray and Clean

Safe for skin

Non-corrosive

Dissolves calcium and magnesium

Reduce spotting & filming

Application: Wet the surface, and wait 1 minute so that the calcium and magnesium can dissolve. Wipe away any residue and, if necessary, use our Scrub Cleaner to clean it more deeply.