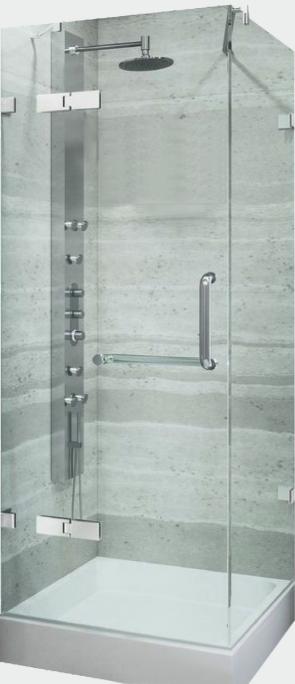

### **Always Like New: NANO-CERAMIC** has a superior range of products.

Wherever water dries up, mineral deposits will occur. Dry the glass after every shower!

NANO-CERAMIC If the glass surface is so badly affected that it can not be cleaned with our SCRUB or WSRE remover, then please call our nearest distributor. They can offer professional assistance to thoroughly clean, polish, and apply a Thin Film Coat to the surface.

**RECOVERY Project** CONTACT OUR DEALER

NANO-CERAMIC SIRP is an invisible Repellency Maintainer effortlessly renews hydrophobicity on thin coats, glass, porcelain, chrome, ceramics, marble, and more. Simply spray and wipe to effectively clean and protect these surfaces, creating a super hydrophobic water and dirt repellent layer.