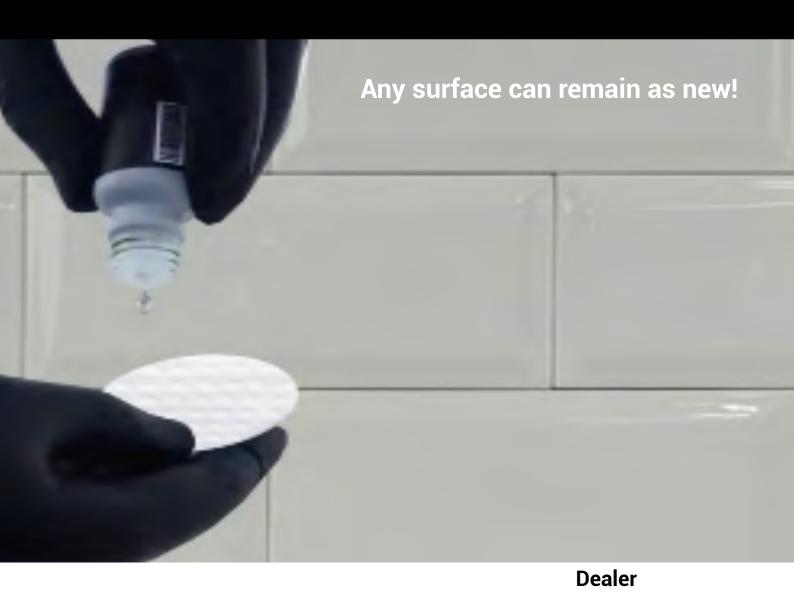

#### APPLICATION OF SIO6, SIO7 SIO9 SI10 SI17 SI19

Shake the bottle very well before use! Take a soft cotton pad and pour a few drops of the coating on it (start with small amounts, only a little product is needed). Moistens, steel, or wood surfaces evenly. Wait +/- 30-60 seconds. When applied correctly, you can see a light grey haze on the surface. Gently polish away the haze after all solvents are vaporized by using a clean (microfiber) cloth. Curing time 1 hour.