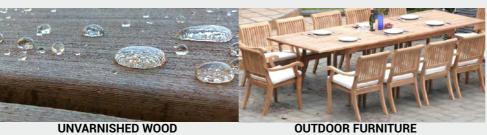

**BI-MONTHLY CLEANING** 

SCRUB CLEANER

Read more on Page 14

NANO-CERAMIC SIO6 is a Thin Film Coating meticulously designed to seal the pores of glass, preventing external minerals from penetrating the surface. and provides outstanding hydrophobic properties, effectively repelling water, dirt, dust, and other contaminants. This coating typically lasts between 2 to 5 years and can be removed only through sanding. However, with regular application of our SIRP Repellent Protector, its lifespan is permanent, as it can be easily applied or reapplied for ongoing protection.

REGULAR POLISHING FLOOR PROTECTOR Read more on Page 17

LEATHER

NANO-CERAMIC SIO8 transparent sealer bonds to the surfaces of natural stone and wood. Prevents water and dirt from penetrating into the surface. This layer has a remarkable hydrophobic effect that keeps the surface cleaner and drier. Natural stone and wood are protected against the penetration of pollution and the effects of weathering.

LAST 5 YEARS NATURAL STONE - WOOD SEALER Read more on Page 18

**CARPET** 

NANO-CERAMIC SIFX Transparent Sealer bonds to the surfaces of leather and textile. Water and dirt are effectively repelled by this durable barrier with a remarkable hydrophobic effect that keeps the surface cleaner, drier, and protected against environmental pollutants.