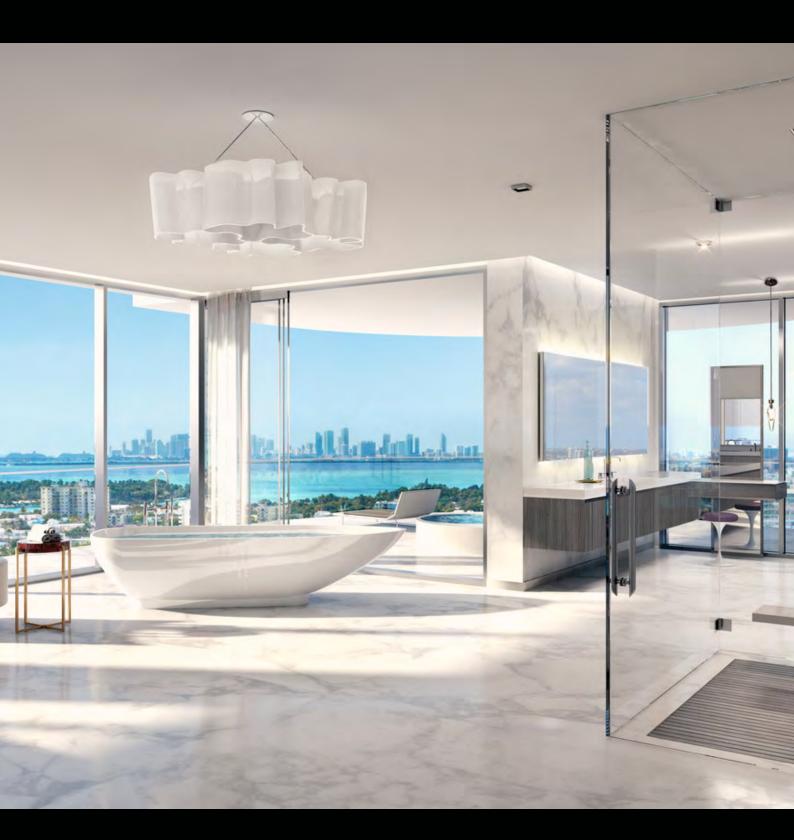

### **Always Like New: NANO-CERAMIC** has a superior range of products.

Wherever water dries up, mineral deposits will occur. Dry the glass after every shower!

NANO-CERAMIC If the glass surface is so badly affected that it can not be cleaned with our SCRUB or WSRE remover, then please call our nearest distributor. They can offer professional assistance to thoroughly clean, polish, and apply a Thin Film Coat to the surface.

**RECOVERY Project** CONTACT OUR DEALER

NANO-CERAMIC SIRP is an invisible Repellency Maintainer effortlessly renews hydrophobicity on thin coats, glass, porcelain, chrome, ceramics, marble, and more. Simply spray and wipe to effectively clean and protect these surfaces, creating a super hydrophobic water and dirt repellent layer.