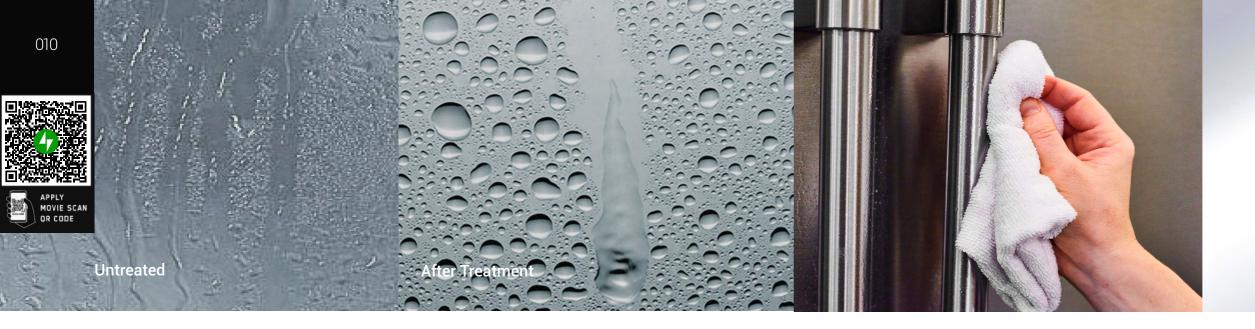

Expected lifespan: 15-25 years or more on a composite facade, and 2-5 years on a glass facade.

How to use: Page 20

Easy to apply

Cut cleaning costs

Anti-water spot Anti-corrossion

Super hydrophobic

Self-cleaning stays cleaner longer

Anti-scratch

Visibility safety

Protects your investment

Indoor Outdoor

Indoor Outdoor

Anti sidik jari

NANO-CERAMIC® THE NEW GENERATION COATINGS

NANO-CERAMIC.COM