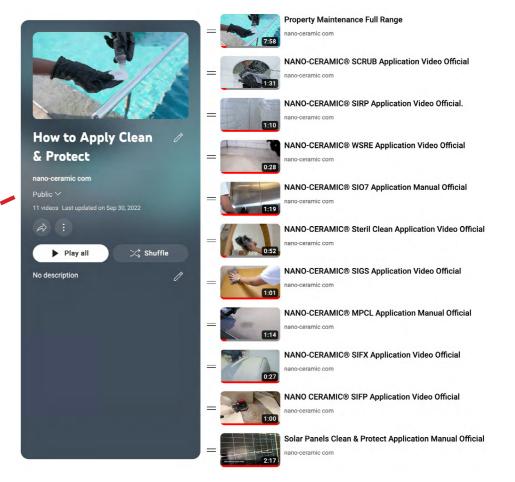

at all contamination is removed so that the sealant can bind properly onto a clean surface. Make sure that the surface is completely dry before application! Shake the bottle very well before use! Put it into a sprayer and spray until the surface is saturated, and let the surface dry for 24 hours. Shake the bottles very well before use! Put it into a sprayer and spray until the surface is saturated, and let the surface dry for 24 hours.

#### **CURING TIME**

Immediately after polishing, the coating is dry and resistant to touching. At normal ambient temperature, the coatings are completely cured after approximately 12 hours.



### **Scan for TDS Technical and SDS Safety Data Sheet**









# WWW.NADCESMICCOU THE NEXT GENERATION COLUMNS















### **Scan for Application Video**