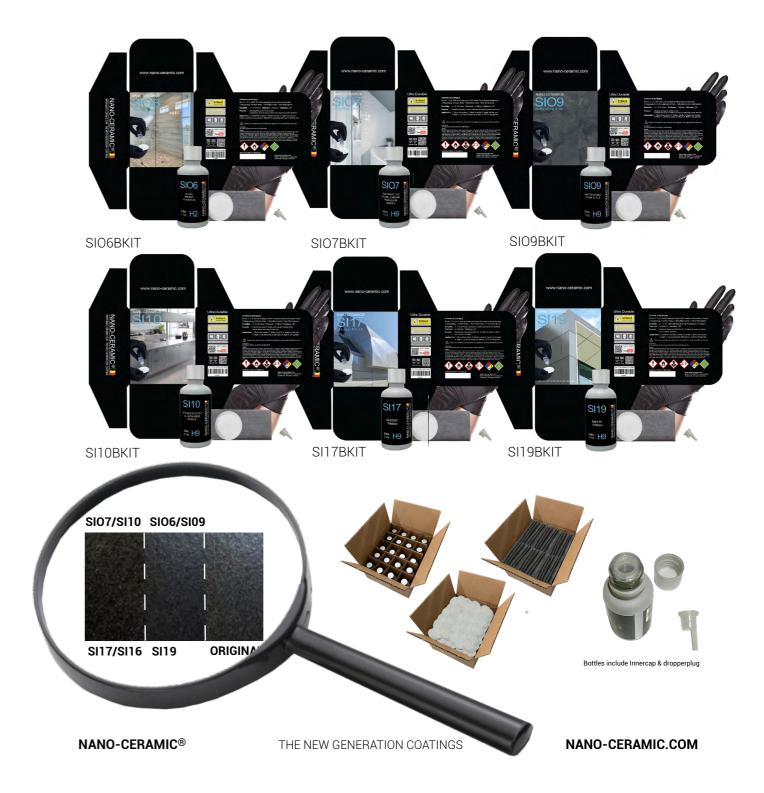

### SIO6/SIO7/SIO9/SI10/SI17/SI19

# Thin Film Ceramic Coating

for all kind of surfaces

Product ID : SIO60050 20pcs / SIO6BKIT 50ml 2 Micron

SIO70050 20pcs / SIO7BKIT 50ml 2 Micron SIO90050 20pcs / SIO9BKIT 50ml 6 Micron SI100050 20pcs / SI10BKIT 50ml 2 Micron SI170050 20pcs / SI17BKIT 50ml 2 Micron

SI190050 20pcs / SI19BKIT 50ml 6 Micron

Consumption :  $+/- 2ml/m^2$ Reachable area :  $+/- 25m^2$ 

**Used for**: (SIO6) Glass, mirror, acrylic (SIO7) Shiny Tile, chrome

porcelain, marble, etc, (SIO9) Matte Stone & Tile (SI10) Stainless steel & kitchen panels, elevators etc, (SI17) Glossy APC panels or glossy painted surfaces, (SI19) Matte APC panels or matte painted surfaces

**Application field**: Hotels, office buildings, residential housing, airports etc.