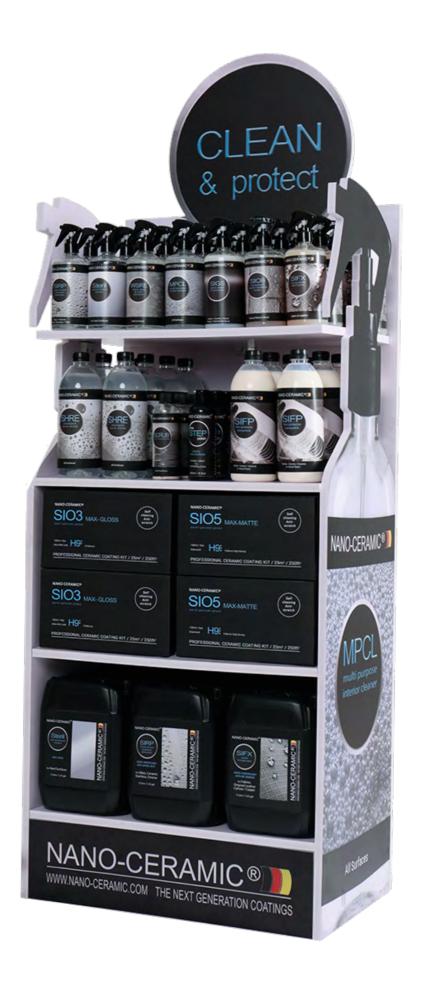

# NANO-CERAMIC®

WWW.NANO-CERAMIC.COM INDUSTRIAL PROTECTIVE COATINGS

### **Always Like New: NANO-CERAMIC** has a superior range of products.

Wherever water dries up, mineral deposits will occur. Dry the glass after every shower!

NANO-CERAMIC If the glass surface is so badly affected that it can not be cleaned with our SCRUB or WSRE remover, then please call our nearest distributor. They can offer professional assistance to thoroughly clean, polish, and apply a Thin Film Coat to the surface.

**RECOVERY Project** CONTACT OUR DEALER

NANO-CERAMIC SIRP is an invisible Repellency Maintainer effortlessly renews hydrophobicity on thin coats, glass, porcelain, chrome, ceramics, marble, and more. Simply spray and wipe to effectively clean and protect these surfaces, creating a super hydrophobic water and dirt repellent layer.

NANO-CERAMIC Sterile Pretreatment Cleaner is a 100% sterile mixture, formed with other ingredients for a sterile and outstanding bonding surface for high-tech nanoscale coatings Before applying any sealant or coating, it is important to ensure the substrate is completely free of paint residue, oils, fillers and contaminants. Active ingredients that make coatings or sealants more effective at repelling water and dirt, as well as providing more durabilitty.

REPELLENCY MAINTAINER

**BI-MONTHLY CLEANING** 

STERIL CLEANER

Read more on Page 11

Read more on Page 10

NANO-CERAMIC SHRE (Reactivating Pure Shine Shampoo). This shampoo contains no polymers or colors and will not leave a film of chemicals behind on the surface. Conventional chemicals destroy the hydrophobic effect that our nano layer provides. Build-up of unnecessary chemicals can cause serious and permanent coloration damage to all kinds of surfaces. (Color is added to conventional shampoos for marketing purposes only!)

DAILY CLEANING

**PURE SHINE SHAMPOO** 

Read more on Page 12

NANO-CERAMIC WSRE (Water Spot Remover) is fully biodegradable and safe for your skin. WRSE is made from environmentally friendly acids that can effectively dissolve calcium, magnesium, iron, and lime deposits on glass, chrome, porcelain, marble, and many other materials. We advise adding a little to our SHRE Shampoo when you wash every month. If the mineral deposits are very thick, use WSRE in its undiluted form.

WEEKLY CLEANING

WATER SPOT - SOAP SCUM REMOVER Read more on Page 13

NANO-CERAMIC SCRUB (Scrub Pre-treatment) is a gentle but powerful scouring and cleaning compound, suitable for scrubbing glass, chrome, stainless steel, porcelain, marble, and many other materials without scratching the surface.

**BI-MONTHLY CLEANING** 

SCRUB CLEANER

Read more on Page 14

NANO-CERAMIC SIO6 is a Thin Film Coating meticulously designed to seal the pores of glass, preventing external minerals from penetrating the surface. and provides outstanding hydrophobic properties, effectively repelling water, dirt, dust, and other contaminants. This coating typically lasts between 2 to 5 years and can be removed only through sanding. However, with regular application of our SIRP Repellent Protector, its lifespan is permanent, as it can be easily applied or reapplied for ongoing protection.

LAST 2-5 YEAR

REPELLENT PROTECTOR

Read more on Page 8/9

Read more on Page 12

### **Always Like New: NANO-CERAMIC** has a superior range of products.

shampoos for marketing purposes only!)

**DAILY CLEANING** 

NANO-CERAMIC The MPCL Multi-Purpose Cleaner is a fast, all-surface interior cleaner, easy to take and to use everywhere. It's low foaming, odor free, and especially suitable for removing tough stains from carpets, fabrics, vinyl, plastics, and leather safely.

DAILY CLEANING MULTI PURPOSE CLEANER Read more on Page 15

**FABRICS** 

NANO-CERAMIC SIGS (Si-Gloss Sealer) bonds while cleaning, forming semi-permanent molecular bonds, and providing a glossy hydrophobic nano layer to the surface. Brings dull, weathered, and damaged surfaces to life. This sealant has a hydrophobic effect, which makes it an ideal product for tabletops, protecting the original surface against water spots.

WEEKLY CLEANING GLOSS SEALER Read more on Page 16

NANO-CERAMIC SIFP (SI-Floor Protector) is a completely new formula that makes your flooring 2 times harder and more durable. It is so easy to apply: Simply dilute it 1:9 with water. This polish saves time and is easier to apply than other conventional polish compounds because you don't need to add extra water during polishing. Simply polish the surface until almost dry and remove the residue.

REGULAR POLISHING FLOOR PROTECTOR Read more on Page 17

LEATHER

NANO-CERAMIC SIO8 transparent sealer bonds to the surfaces of natural stone and wood. Prevents water and dirt from penetrating into the surface. This layer has a remarkable hydrophobic effect that keeps the surface cleaner and drier. Natural stone and wood are protected against the penetration of pollution and the effects of weathering.

LAST 5 YEARS NATURAL STONE - WOOD SEALER Read more on Page 18

**CARPET** 

NANO-CERAMIC SIFX Transparent Sealer bonds to the surfaces of leather and textile. Water and dirt are effectively repelled by this durable barrier with a remarkable hydrophobic effect that keeps the surface cleaner, drier, and protected against environmental pollutants.