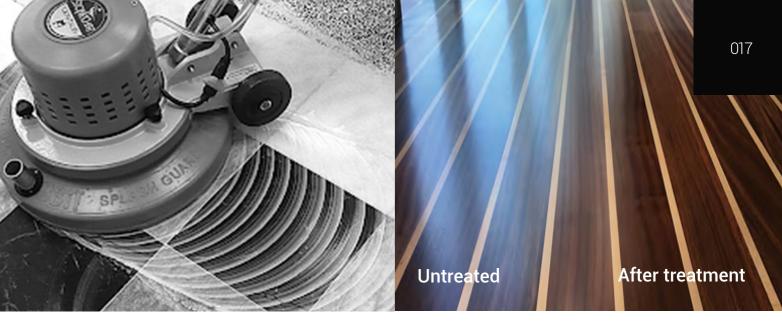

REGULAR POLISHING FLOOR PROTECTOR Read more on Page 17

LEATHER

NANO-CERAMIC SIO8 transparent sealer bonds to the surfaces of natural stone and wood. Prevents water and dirt from penetrating into the surface. This layer has a remarkable hydrophobic effect that keeps the surface cleaner and drier. Natural stone and wood are protected against the penetration of pollution and the effects of weathering.

LAST 5 YEARS NATURAL STONE - WOOD SEALER Read more on Page 18

**CARPET** 

NANO-CERAMIC SIFX Transparent Sealer bonds to the surfaces of leather and textile. Water and dirt are effectively repelled by this durable barrier with a remarkable hydrophobic effect that keeps the surface cleaner, drier, and protected against environmental pollutants.