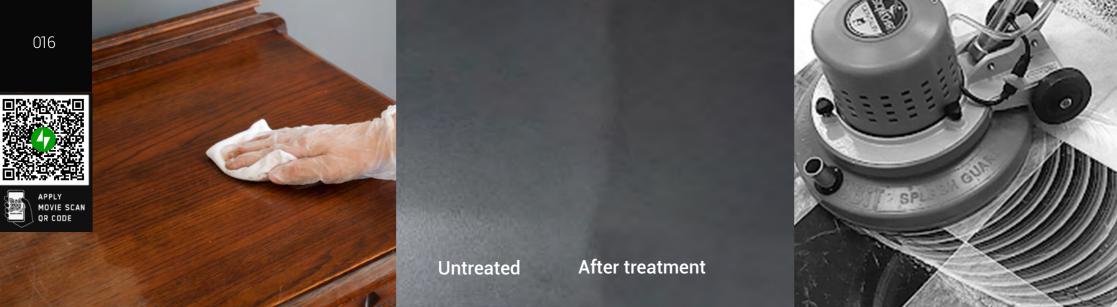

REGULAR POLISHING FLOOR PROTECTOR Read more on Page 17

LEATHER

NANO-CERAMIC SIO8 transparent sealer bonds to the surfaces of natural stone and wood. Prevents water and dirt from penetrating into the surface. This layer has a remarkable hydrophobic effect that keeps the surface cleaner and drier. Natural stone and wood are protected against the penetration of pollution and the effects of weathering.

LAST 5 YEARS NATURAL STONE - WOOD SEALER Read more on Page 18

**CARPET** 

NANO-CERAMIC SIFX Transparent Sealer bonds to the surfaces of leather and textile. Water and dirt are effectively repelled by this durable barrier with a remarkable hydrophobic effect that keeps the surface cleaner, drier, and protected against environmental pollutants.